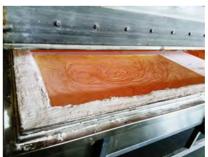

#### Kilnformed Glass Panels

Heated to 820°C, red-hot glass is slumped onto the moulds.
Temperature, time and gravity work together to set the glass into the form of the carvings.