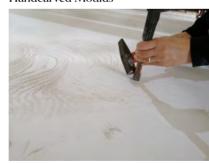

#### Handcarved Moulds

All of our glass products are handmade, the process begins with our artists sketching out your ideas and leads to our skilled artisans handcarving your glass mould.