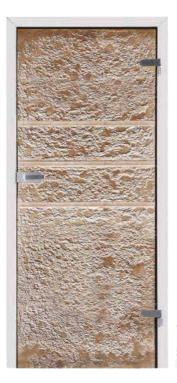

# LENTA

#### LENTA

The design was inspired by the art deco era. The wide horizontal stripes fit in both modern and classic themed interiors. We usually manufacture three, five or seven stripes but their number, size and position can be altered to your requirements.