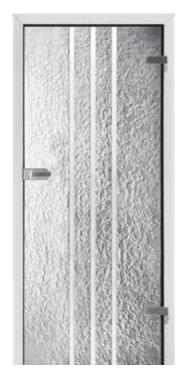

#### MINIMA

The Minima design was created to contrast a minimalistic and modern home, with the thinner lines emphasising the the texture of the door, it's sure to be the talking point of any room you put it in. As with all of our glass products, the number and position of the lines can be changed to your liking.