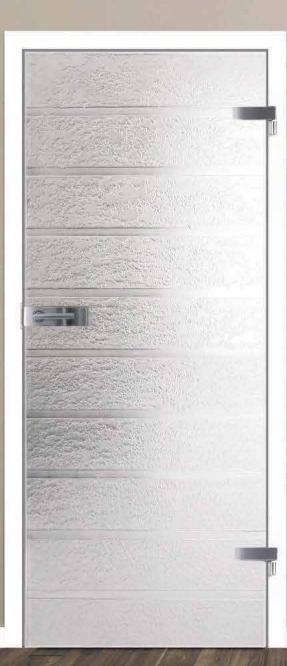

# MINIMA

SERENUS

#### MINIMA

The Minima design was created to contrast a minimalistic and modern home, with the thinner lines emphasising the the texture of the door, it's sure to be the talking point of any room you put it in. As with all of our glass products, the number and position of the lines can be changed to your liking.