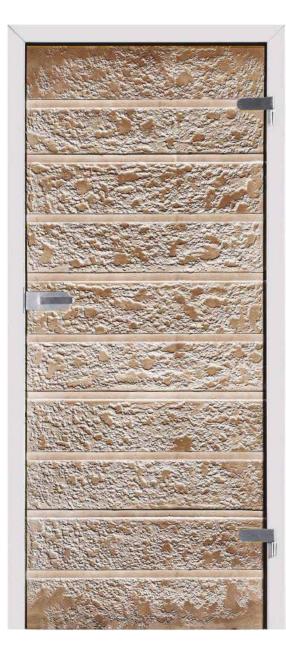

# LENTA

#### LENTA

The design was inspired by the art deco era. The wide horizontal stripes fit in both modern and classic themed interiors. We usually manufacture three, five or seven stripes but their number, size and position can be altered to your requirements.