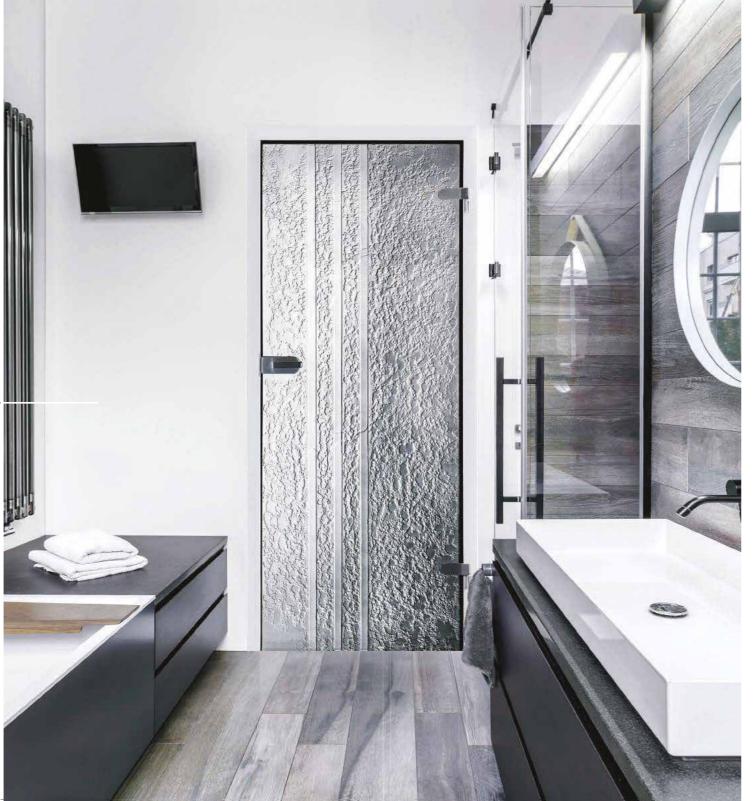

# THE LINEARIS COLLECTION

The idea behind this collection is to contrast the irregular glass surface texture with the smooth and sleek lines in each design. Every piece is hand-made, therefore, each panel created is unique, no two are the same. To take it a step further, we can also offer any colour you can think of in transparent, satin or pearl. Most of our customers select one of four standard options prepared by ou in-house designers: satin white, clear, transparent graphite or transparent amber. The technology we utilise make it possible to manufacture Fused Glass doors with any configuration: single doors, double doors, framed, swing, slide or slide into a special wall pocket. We can also make the doors to any size you want. Additionally, we can supply other glass elements using the same selected options for your colour and design to compliment other rooms/areas: partitions, shower enclosures, splashbacks and more. All of our glass products meet European safety standard EN14428.

### COLUMNA

Slim, vertical lines give the illusion of a light and slender door. The simplicity of this design is ideal in a modern household where you want a door that subtly attracts the attention of your guests. Again, we offer three standard versions of the Columna door but can make any changes upon request.