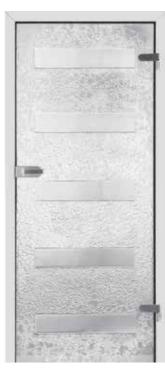

#### LENTA

The design was inspired by the art deco era. The wide horizontal stripes fit in both modern and classic themed interiors. We usually manufacture three, five or seven stripes but their number, size and position can be altered to your requirements.