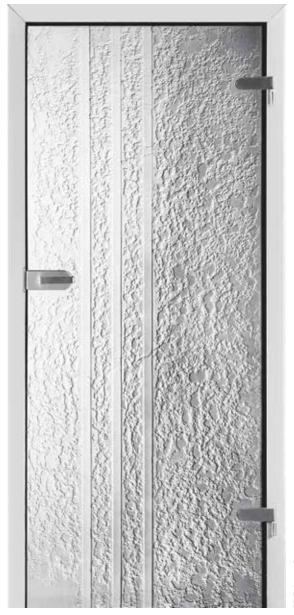

### COLUMNA

Slim, vertical lines give the illusion of a light and slender door. The simplicity of this design is ideal in a modern household where you want a door that subtly attracts the attention of your guests. Again, we offer three standard versions of the Columna door but can make any changes upon request.