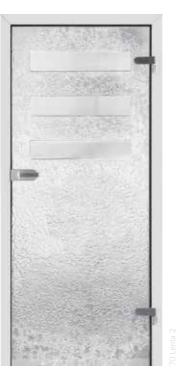

#### MINIMA

The Minima design was created to contrast a minimalistic and modern home, with the thinner lines emphasising the the texture of the door, it's sure to be the talking point of any room you put it in. As with all of our glass products, the number and position of the lines can be changed to your liking.