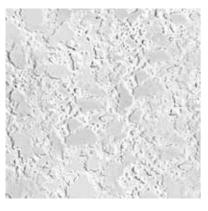

#### HAND MADE

Introducing The Linearis Collection,

Glass is melted at 820°C and carefully poured into hand-carved moulds. Temperature, time and gravity work together to set the glass into the shape of the carvings and preserve the sculptured texture of each design.