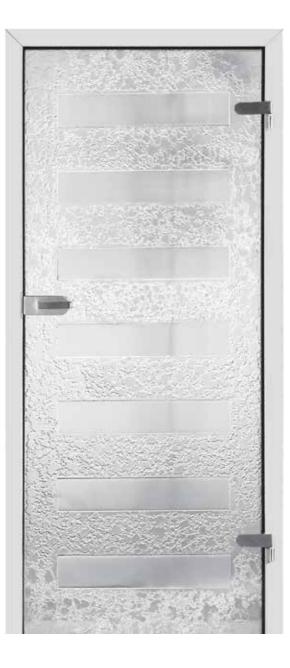

#### LENTA

The design was inspired by the art deco era. The wide horizontal stripes fit in both modern and classic themed interiors. We usually manufacture three, five or seven stripes but their number, size and position can be altered to your requirements.