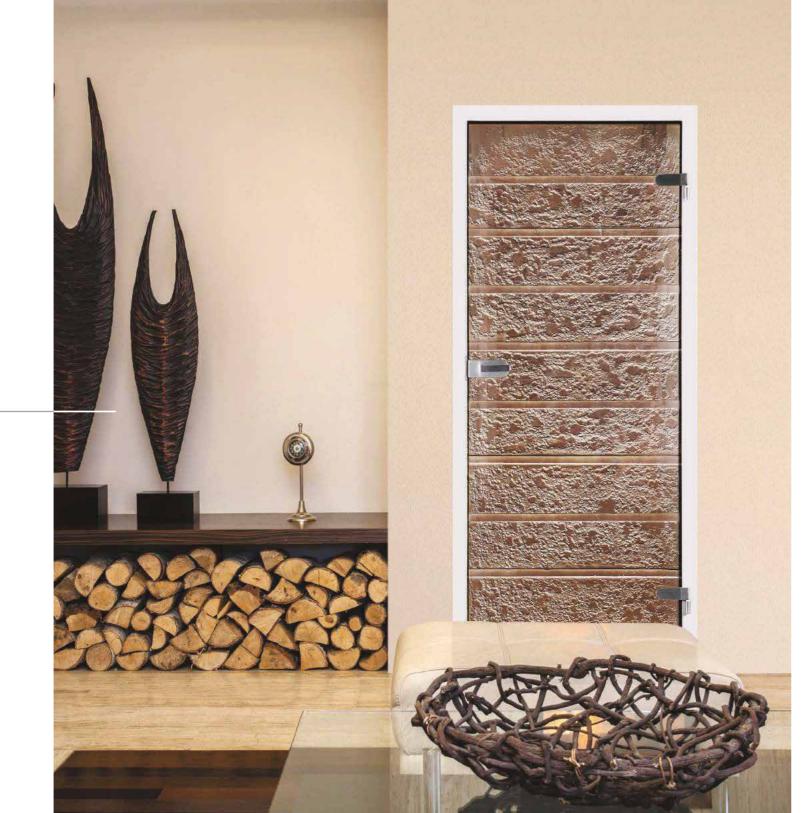

The four standard options are: white, clear, graphite and amber.

GRISEO

ELECTRUM

d) sliding into wall pocket