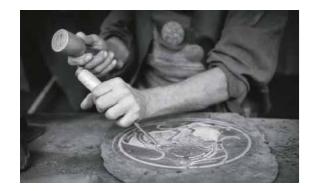

#### HAND MADE

Introducing The Linearis Collection,

Glass is melted at 820°C and carefully poured into hand-carved moulds. Temperature, time and gravity work together to set the glass into the shape of the carvings and preserve the sculptured texture of each design.