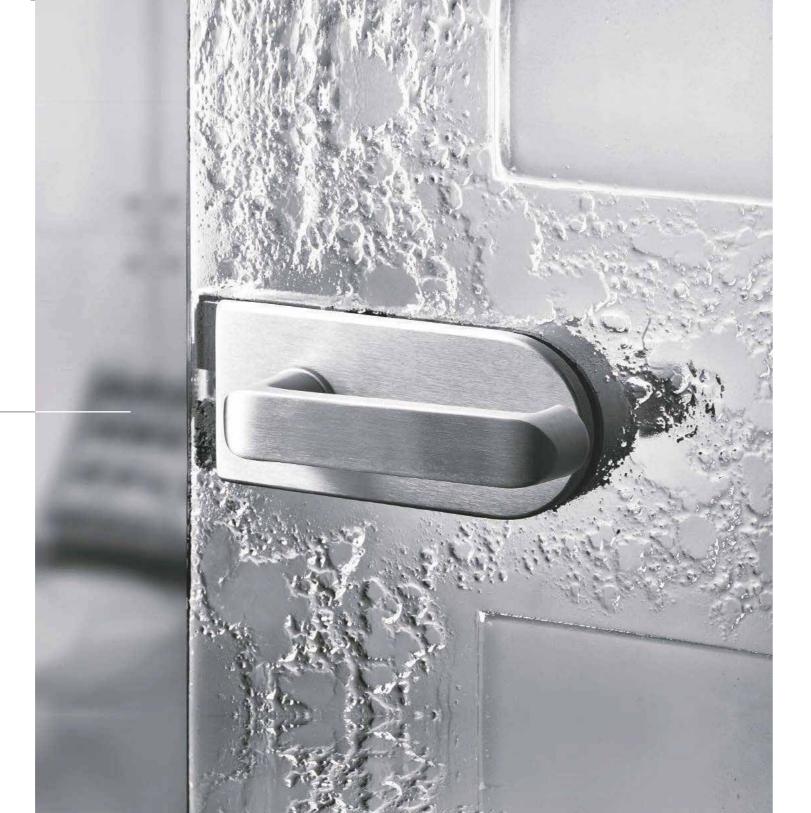

#### HAND MADE

Introducing The Linearis Collection,

Glass is melted at 820°C and carefully poured into hand-carved moulds. Temperature, time and gravity work together to set the glass into the shape of the carvings and preserve the sculptured texture of each design.

# THE LINEARIS COLLECTION

The idea behind this collection is to contrast the irregular glass surface texture with the smooth and sleek lines in each design. Every piece is hand-made, therefore, each panel created is unique, no two are the same. To take it a step further, we can also offer any colour you can think of in transparent, satin or pearl. Most of our customers select one of four standard options prepared by ou in-house designers: satin white, clear, transparent graphite or transparent amber. The technology we utilise make it possible to manufacture Fused Glass doors with any configuration: single doors, double doors, framed, swing, slide or slide into a special wall pocket. We can also make the doors to any size you want. Additionally, we can supply other glass elements using the same selected options for your colour and design to compliment other rooms/areas: partitions, shower enclosures, splashbacks and more. All of our glass products meet European safety standard EN14428.