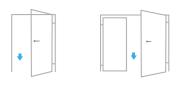

# THE LINEARIS COLLECTION

The idea behind this collection is to contrast the irregular glass surface texture with the smooth and sleek lines in each design. Every piece is hand-made, therefore, each panel created is unique, no two are the same. To take it a step further, we can also offer any colour you can think of in transparent, satin or pearl. Most of our customers select one of four standard options prepared by ou in-house designers: satin white, clear, transparent graphite or transparent amber. The technology we utilise make it possible to manufacture Fused Glass doors with any configuration: single doors, double doors, framed, swing, slide or slide into a special wall pocket. We can also make the doors to any size you want. Additionally, we can supply other glass elements using the same selected options for your colour and design to compliment other rooms/areas: partitions, shower enclosures, splashbacks and more. All of our glass products meet European safety standard EN14428.

The four standard options are: white, clear, graphite and amber.

GRISEO

ELECTRUM

d) sliding into wall pocket