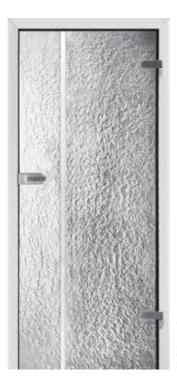

### COLUMNA

Slim, vertical lines give the illusion of a light and slender door. The simplicity of this design is ideal in a modern household where you want a door that subtly attracts the attention of your guests. Again, we offer three standard versions of the Columna door but can make any changes upon request.