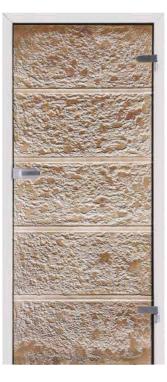

# LENTA

#### LENTA

The design was inspired by the art deco era. The wide horizontal stripes fit in both modern and classic themed interiors. We usually manufacture three, five or seven stripes but their number, size and position can be altered to your requirements.