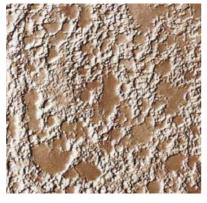

The four standard options are: white, clear, graphite and amber.

GRISEO

ELECTRUM

d) sliding into wall pocket

SERENUS clear

NIVEUS

GRISEO

ELECTRUM